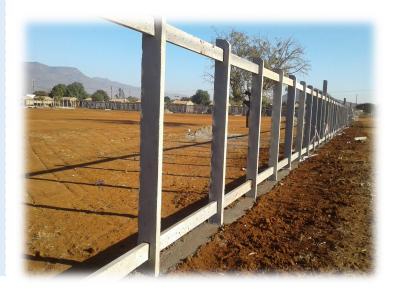

#### INSTALLATION

The client can do self-installation or use TeSik trusted team to do installation. The average installation time is 50m / day. Our Main posts are fixed in a 600mm deep foundation. The pales and cross rails are fixed together with 130mm long M10 bolts. The final Palisade is grouted (sand / cement mix) to close gaps between main poles & cross rails and to close of the bolted area.