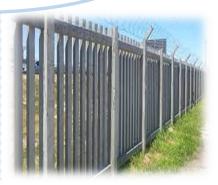

#### **CONCRETE PALISADE FENCING**

Concrete Palisade Fence is a economical quick to install security fence for properties that want to keep individuals out but at the same time have high visibility from outside or within the concerned property. They are extremely suitable for coastal areas where steel fences cannot perform as well due to the high corrosive weather.

## OUR PALISADE FENCING IS SUITABLE FOR THE FOLLOWING SITES:

- Factories and offices
- Farms and small holdings
- Alongside roads and railways
- Fuel storage depots
- Power stations. Substations and solar farms
- Water care works and pump stations
- Hospitals and clinics
- Sports facilities
- Schools, colleges and universities
- Residential complexes
- Residential homes